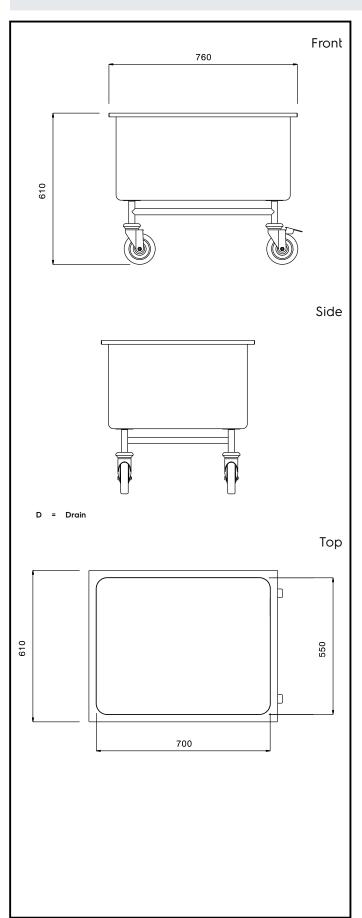

#### Item No.

Constructed in 304 AISI stainless steel. Framework in mm25 tubing, completely welded. Drain valve with twist handle. N. 4 swivelling castors, two with brakes, mm125 in diameter, with pastic bumpers. Basin size mm700x550x350h.

### **Main Features**

- Framework in 25 mm tubing, completely welded.
- Basin 700x550x350 mm in size.
- Unit to have a drain valve with twist handle.
- 4 pivoting Ø 125 mm wheels, 2 of which with brakes, fitted with plastic bumpers

## **Key Information:**

External dimensions, Width:

361266 (SSTR07) 760 mm

External dimensions, Depth: 610 mm

External dimensions, Height: 610 mm

Wheel material: Zinc plated

Wheel diameter: Ø 125

**Net weight:** ISO 9001; ISO 14001 kg